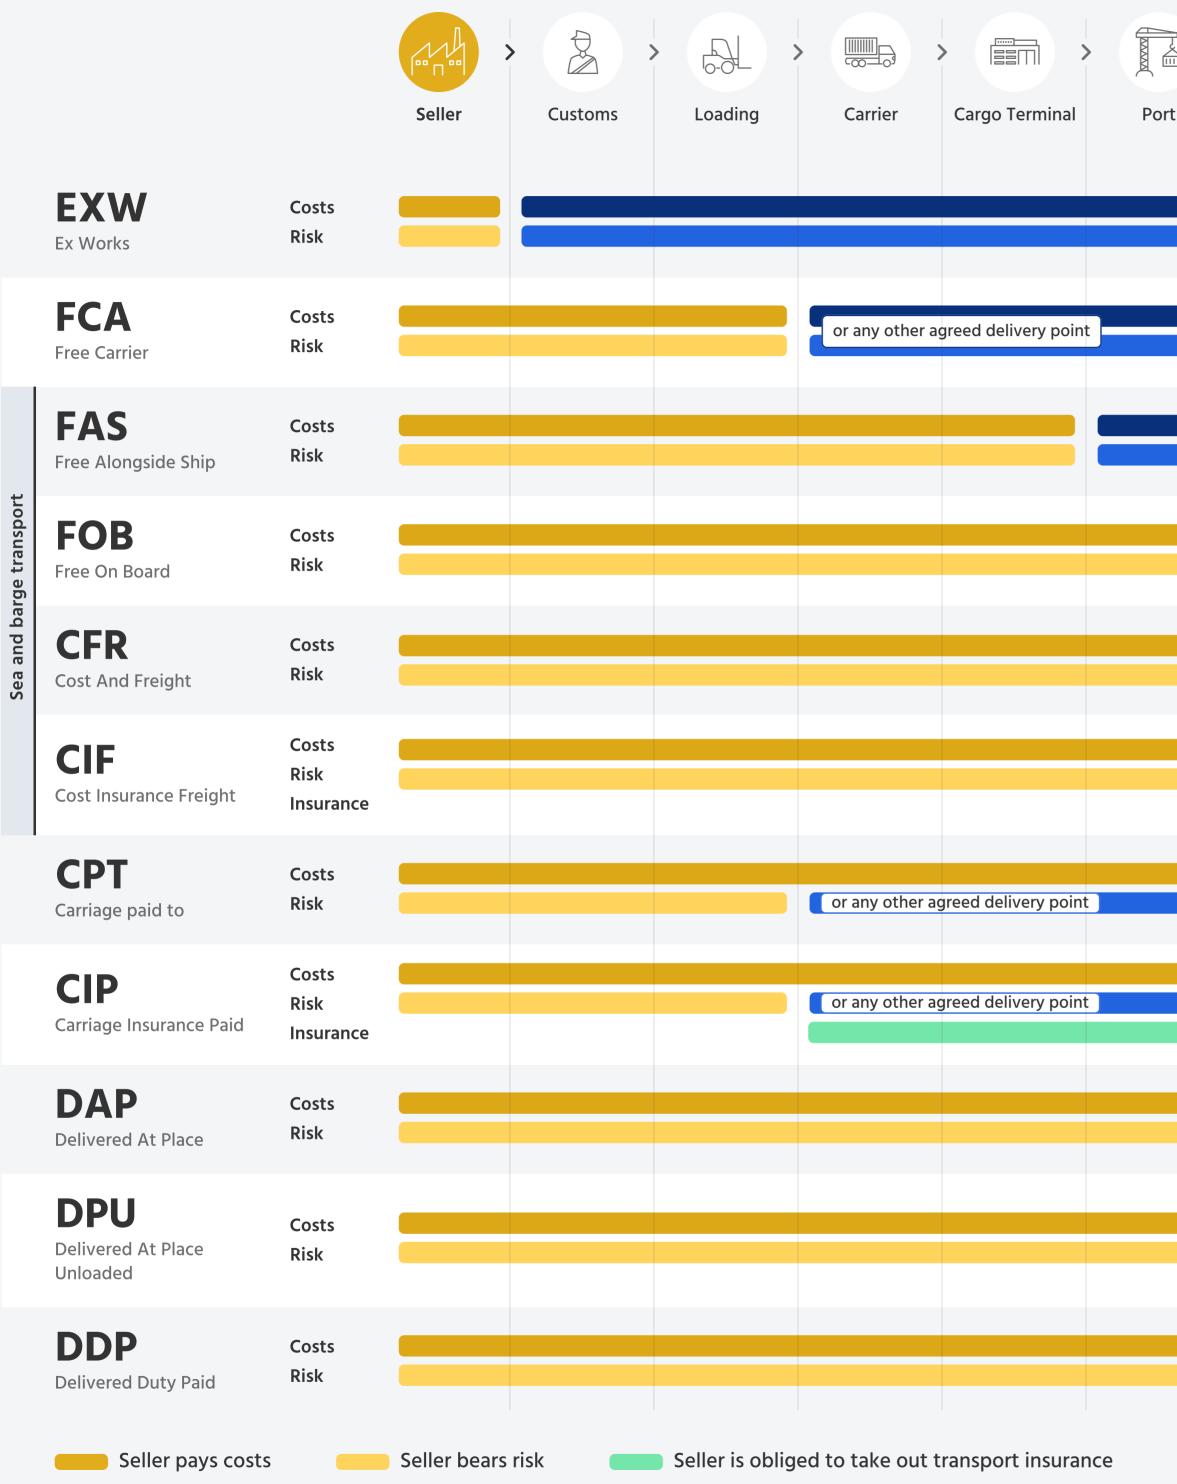

| t | Transport     | Port | Cargo Terminal  | Carrier                     | Customs        | ><br>Unloading    | Buyer |
|---|---------------|------|-----------------|-----------------------------|----------------|-------------------|-------|
|   |               |      |                 |                             |                |                   |       |
| _ |               |      |                 |                             |                |                   |       |
|   |               |      |                 |                             |                |                   |       |
|   |               |      |                 |                             |                |                   |       |
|   |               |      | or at any other | r delivery point            |                |                   |       |
|   |               |      | or at any other | r delivery point            |                |                   |       |
|   |               |      |                 |                             | or any other a | greed named place |       |
|   |               |      |                 | or any other an named place | greed          |                   |       |
|   |               |      |                 |                             |                |                   |       |
|   | Buyer pays co | sts  | Buyer bears th  | e risk                      |                |                   |       |